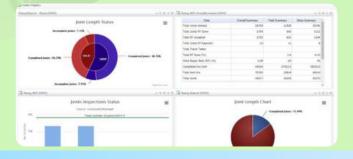

# **Key Features**

- Manage PQR, WPS, Welders and WPQ
- Inspection Test Plan
- Welder Log & Welder Traceability
- Material Inward Inspection
- Defect Analysis
- Auto upload of signed documents

- User Customizable Interactive Dashboard
- Fitup / Weld Visual
- NDT Reports
- · Punch List monitoring
- · Surveillance reporting
- Manage NCR
- Status Reports
- KPI for welders & project